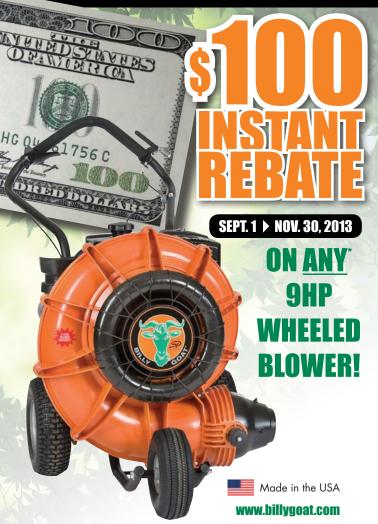

## ON ANY\* 9HP WHEELED BLOWER!

## F9 Large Property / Commercial

Wheeled Blower 9HP

Models include: F902SPS (Subaru) Self-propelled F902S (Subaru) Push F902H (Honda)

Scan this QR code to learn more about our blowers

Time

**SEPT. 1 → NOV. 30, 2013** 

\* \$100 Rebate offer available from September 1st through November 30th, 2013. Valid on all new (not previously registered) 9hp wheeled blower purchases. See your local participating dealer for complete details. Subject to change.